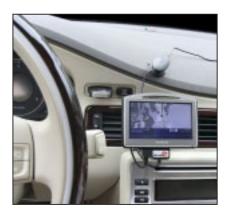

## Keep Your GPS in a Holder!

Passive Holder

Active Holder, with Cigarette Lighter Cable

Active Holder, for Fixed Installation

### Holders for GPS, Navigation Systems

A holder makes it much easier to use your device in your vehicle. Keep your GPS device in a holder and you will always have it in easy reach -safe and convenient!